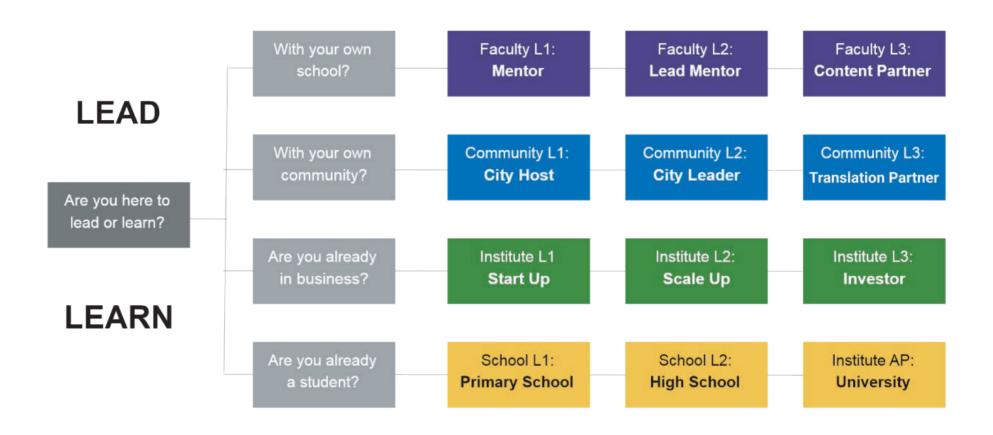

### THE ENTREPRENEUR PATHWAYS

### THE STARTUP ENTREPRENEUR PATHWAY

### THE SCALEUP ENTREPRENEUR PATHWAY

### THE PARTNER PATHWAY

### WHICH ONE ARE YOU?