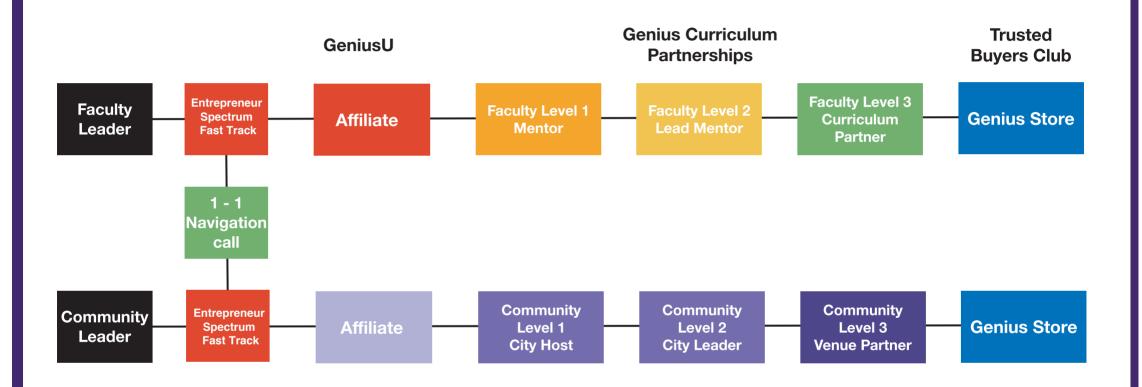

### THE ENTREPRENEUR PATHWAYS

### THE STARTUP ENTREPRENEUR PATHWAY

### THE SCALEUP ENTREPRENEUR PATHWAY

### THE PARTNER PATHWAY

### WHICH ONE ARE YOU?