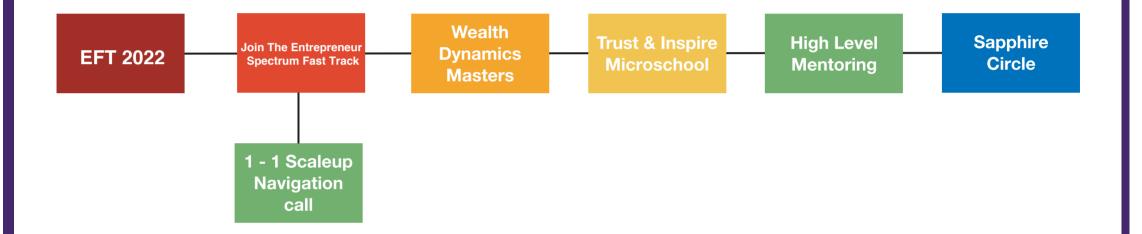

# **Entrepreneur Spectrum**Fast Track Programme

- Powerful 1 to 1 Activation Session (Valued at \$270)
- Entrepreneur Spectrum Microschool (Valued at \$1,495)
- Genius Entrepreneur Mastermind (G.E.M.) (Valued at \$970)
- Full GeniusU Mentor Status (Valued at \$970)
- ✓ Sales 5.0 Microschool (Valued at \$1,495)
- Brand New Wealth Dynamics 5.0 Square (Valued at \$194)
- \$270 worth Metaverse GEMs (Valued at \$270)
- Entrepreneur vouchers (Valued at \$2,000)

BUY NOW US\$270

Valued at US\$1,495